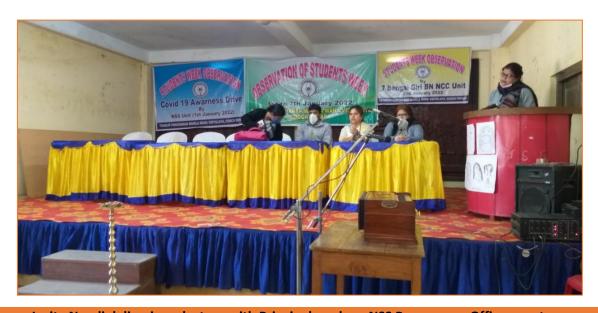

ated to the Cooch Behar Panchanan Barma University and enlisted under Sec. 2(F) and 12(B) of the UGC Act]



# COOCH BEHAR (WB) INDIA

PIN : 736101

Phone No. & Fax No.: 03582-222695 E-Mail : tpmm\_cob@rediffmail.com Mobile : 6295861623 (Principal)

# **Covid-19 Awareness Drive**

Date: 01/01/2022

**Number of Students Participated: 110** 

Collaborating Agency: NSS Unit, Thakur Panchanan Mahila Mahavidyalaya in Collaboration with NCC Unit, Thakur Panchanan Mahila Mahavidyalaya, Cooch Behar.

**Report:** NSS unit organised Covid-19 Awareness Drive on 1<sup>st</sup> January, 2022 on Magazine Road, Cooch Behar through rally, mask distribution and poster making as part of Students Week Celebration. The programme began in the college auditorium with sensitizing the volunteers about Covid-19.



Ipsita Nandi delivering a lecture with Principal madam, NSS Programme Officer on stage

**Programme: Covid-19 Awareness Drive** Date: 01/01/2022

Place: Seminar Hall **Organised by: NSS Unit** 

> Rupa Bhawmick Principal T.P.M. Mahavidyalaya Cooch Behar

**COOCH BEHAR** 

# OFFICE OF THE PRINCIPAL

A Govt. Aided Degree College permanently affiliated to the Cooch Behar Panchanan Barma University and enlisted under Sec. 2(F) and 12(B) of the UGC Act]



# COOCH BEHAR (WB) INDIA

PIN : 736101

Phone No. & Fax No.: 03582-222695 E-Mail : tpmm\_cob@rediffmail.com Mobile : 6295861623 (Principal)



# Students organising rally and distributing mask

**Programme: Covid-19 Awareness Drive** Date: 01/01/2022

**Place: Seminar Hall** Organised by: NSS Unit



# Participants with banner and posters b