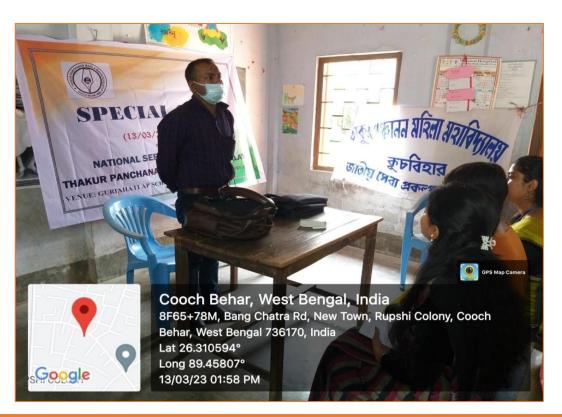

manently affiliated to the Cooch Behar Panchanan Barma University and enlisted under Sec. 2(F) and 12(B) of the UGC Act]



#### COOCH BEHAR (WB) INDIA

PIN : 736101

Phone No. & Fax No.: 03582-222695 E-Mail : tpmm\_cob@rediffmail.com Mobile : 6295861623 (Principal)

### **Awareness Campaign on Plastic Pollution**

Date: 13/03/2023

**Number of Students Participated: 20** 

**Collaborating Agency:** NSS Unit, Thakur Panchanan mahila Mahavidyalaya in Collaboration with Guriahati AP School, Guriahati CT, Cooch Behar.

**Report:** An awareness campaign on plastic pollution with posters made by the volunteers was organised. Supriya Debnath, Assistant Professor, Department of English, TPMM was the invited speaker. The programme ended with reconnaissance of the area to spot the polluted areas.



Supriya Debnath is Giving His Valuable Lecture on Plastic Pollution

### THAKUR PANCHANAN MAHILA MAHAVIDYALAYA **COOCH BEHAR**

#### OFFICE OF THE PRINCIPAL

[A Govt. Aided Degree College permanently affiliated to the Cooch Behar Panchanan Barma University and enlisted under Sec. 2(F) and 12(B) of the UGC Act]



#### COOCH BEHAR (WB) INDIA

PIN : 736101

Phone No. & Fax No.: 03582-222695 E-Mail : tpmm\_cob@rediffmail.com Mobile : 6295861623 (Principal)



NSS volunteers are Making the Young Learners Aware of the Plastic Pollution with Posters

#### OFFICE OF THE PRINCIPAL

[A Govt. Aided Degree College permanently affiliated to the Cooch Behar Panchanan Barma University and enlisted under Sec. 2(F) and 12(B) of the UGC Act]



#### COOCH BEHAR (WB) INDIA

PIN : 736101

Phone No. & Fax N