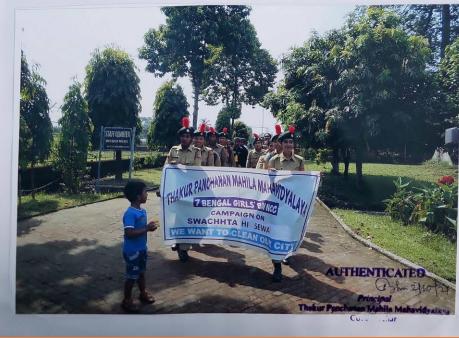

### SWACHH BHARAT ABHIYAN

Date: 01/10/2018

**Number of Students Participated: 25** 

Collaborating Agency: Organised by NCC Unit, Thakur Panchanan Mahila Mahavidyalaya.

Report of the Programme

**COOCH BEHAR** 

#### COOCH BEHAR (WB) INDIA

PIN : 736101

Phone No. & Fax No.: 03582-222695 E-Mail : tpmm\_cob@rediffmail.com Mobile : 6295861623 (Principal)

**Photos of the Programme** 

**COOCH BEHAR** 