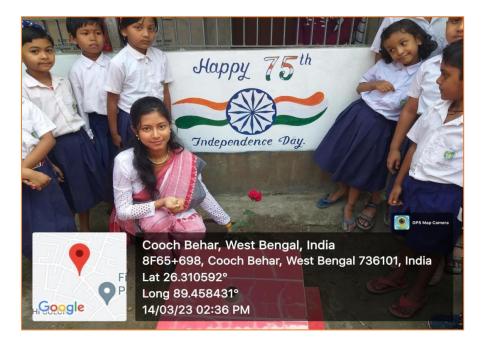

ntly affiliated to the Cooch Behar Panchanan Barma University and enlisted under Sec. 2(F) and 12(B) of the UGC Act]



#### COOCH BEHAR (WB) INDIA

: 736101 PIN

Phone No. & Fax No.: 03582-222695 E-Mail : tpmm\_cob@rediffmail.com Mobile : 6295861623 (Principal)



### The NSS Volunteers are Showing Posters on the Value of Planting Trees



The NSS Volunteers are Showing Posters on the Value of Planting Trees

#### OFFICE OF THE PRINCIPAL

[A Govt. Aided Degree College permanently affiliated to the Cooch Behar Panchanan Barma University and enlisted under Sec. 2(F) and 12(B) of the UGC Act]



#### COOCH BEHAR (WB) INDIA

PIN : 736101

Phone No. & Fax No.: 03582-222695 E-Mail : tpmm\_cob@rediffmail.com Mobile : 6295861623 (Principal)



#### The Young Learners with Posters in their Hands



NSS Volunteer Payel Ghosh is Planting a Tree in Front of the Young Learners

**COOCH BEHAR** 

#### OFFICE OF THE PRINCIPAL

A Govt. Aided Degree College permanently affiliated to the Cooch Behar Panchanan Barma University and enlisted under Sec. 2(F) and 12(B) of the UGC Act]



#### COOCH BEHAR (WB) INDIA

PIN : 736101

Phone No. & Fax No.: 03582-222695 E-Mail : tpmm\_cob@rediffmail.com Mobile : 6295861623 (Principal)

#### Thakur Panchanan Mahila Mahavidyalaya

#### Attendance Sheet

Programme: Special Camp (Day-2)

Organised by: NSS\_TPMM

Date: 14/03/23

Venue: Gurialati AP School

| Sl      | Signature                   | Sl  | Signature |
|---------|-----------------------------|-----|-----------|
| no<br>1 | The Land Control of Allery  | no  |           |
| 2       | Urchashi Rox