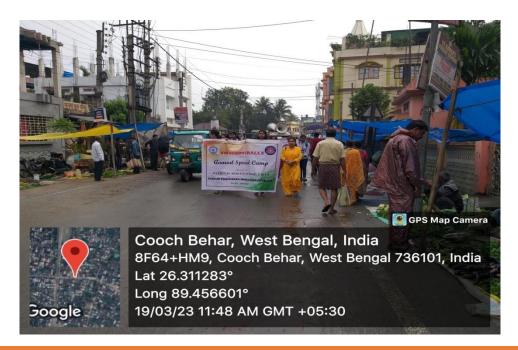

### Road Safety and Child Safety Awareness Programme

Name: Road Safety and Child Safety Awareness Programme

Date: 30/03/2019

**Number of Students Participated: 25** 

Collaborating Agency: NSS Unit, Thakur Panchanan Mahila Mahavidyalaya with Kishan Prathamik Vidyalaya, Bin Patti,

Khagrabari, Cooch Behar

**Report:** As Part of the NSS Special Camp, the NSS volunteers of Thakur Panchana Mahila Mahavidyalaya organised the programme to make the students aware of the road safety and the related rules and regulations. They explained all the details to the students in a very lucid terms to make them aware of their safety while walking on the road. They presented the colourful charts to quicken the pace of understanding of the young students. The programme was applauded by the learners as they understood the basic motto of the road safety and child safety.

The NSS Volunteers are Presenting Banner in Front of the Learners on 30/03/19