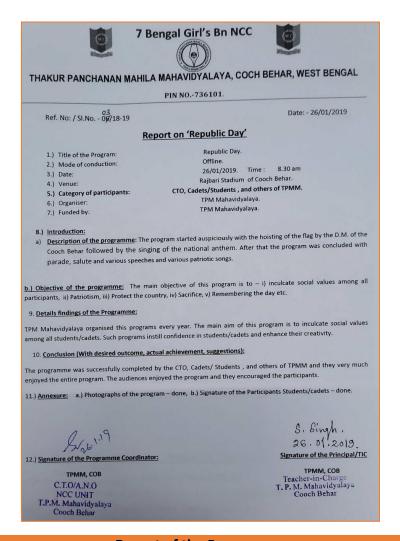

## **REPUBLIC DAY**

Date: 26/01/2019

**Number of Students Participated: 26** 

Collaborating Agency: Organised by NCC Unit, Thakur Panchanan Mahila Mahavidyalaya.

Report of the Programme