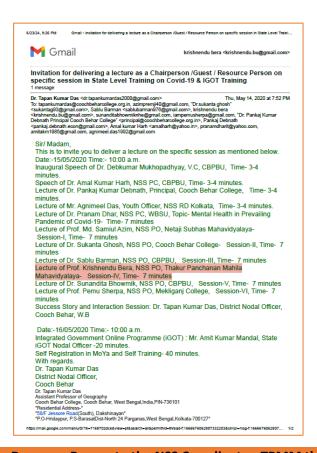

OFFICE OF THE PRINCIPAL

[A Govt. Aided Degree College permanently affiliated to the Cooch Behar Panchanan Barma University and enlisted under Sec. 2(F) and 12(B) of the UGC Act]

COOCH BEHAR (WB) INDIA

PIN : 736101

Phone No. & Fax No.: 03582-222695 E-Mail : tpmm\_cob@rediffmail.com Mobile : 6295861623 (Principal)

3.4.3 Number of extension and outreach programs conducted by the institution through organized forums including NSS/NCC with involvement of community during the last five years.