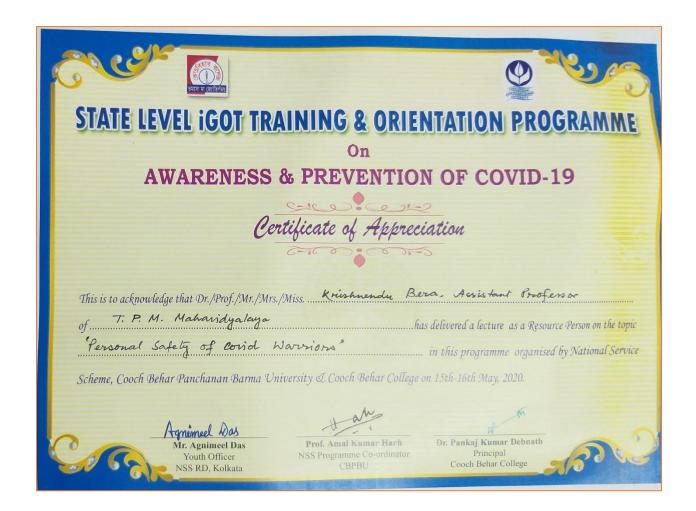

OFFICE OF THE PRINCIPAL

[A Govt. Aided Degree College permanently affiliated to the Cooch Behar Panchanan Barma University and enlisted under Sec. 2(F) and 12(B) of the UGC Act]

COOCH BEHAR (WB) INDIA

PIN : 736101

Phone No. & Fax No.: 03582-222695 E-Mail : tpmm\_cob@rediffmail.com Mobile : 6295861623 (Principal)

3.4.3 Number of extension and outreach programs conducted by the institution through organized forums including NSS/NCC with involvement of community during the last five years.