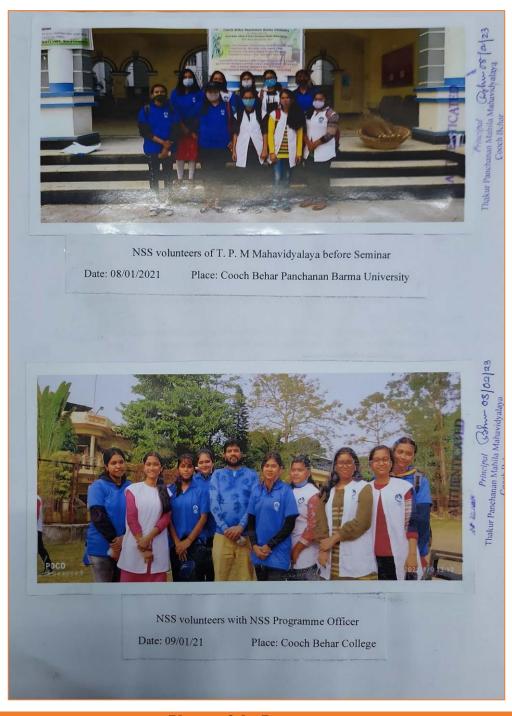

OFFICE OF THE PRINCIPAL

[A Govt. Aided Degree College permanently affiliated to the Cooch Behar Panchanan Barma University and enlisted under Sec. 2(F) and 12(B) of the UGC Act]

COOCH BEHAR (WB) INDIA

PIN : 736101

Phone No. & Fax No.: 03582-222695 E-Mail : tpmm\_cob@rediffmail.com Mobile : 6295861623 (Principal)

3.4.3 Number of extension and outreach programs conducted by the institution through organized forums including NSS/NCC with involvement of community during the last five years.