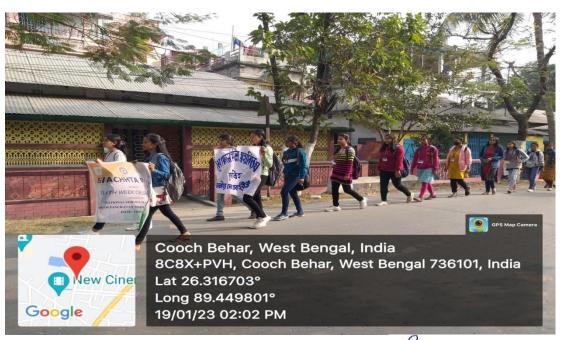

### Swachchta Awareness Programme

Name: Swachhta Awareness Programme

Date: 28/03/2019 and 29/03/2019

**Number of Students Participated: 28** 

Collaborating Agency: NSS Unit, Thakur Panchanan Mahila Mahavidyalaya with Kishan Prathamik Vidyalaya, Bin Patti,

Khagrabari, Cooch Behar

**Report:** The NSS Unit of Thakur Panchana Mahila Mahavidyalaya organised the programme to make the students aware of the Swachhta. And cleanliness as they were convinced of the message— "Cleanliness is Godliness". The Volunteers presented the colourful charts to quicken the pace of understanding of the young students. The programme was applauded by the learners as they understood the basic motto of the cleanliness in their personal life as well for the greater perspective of societal environment.