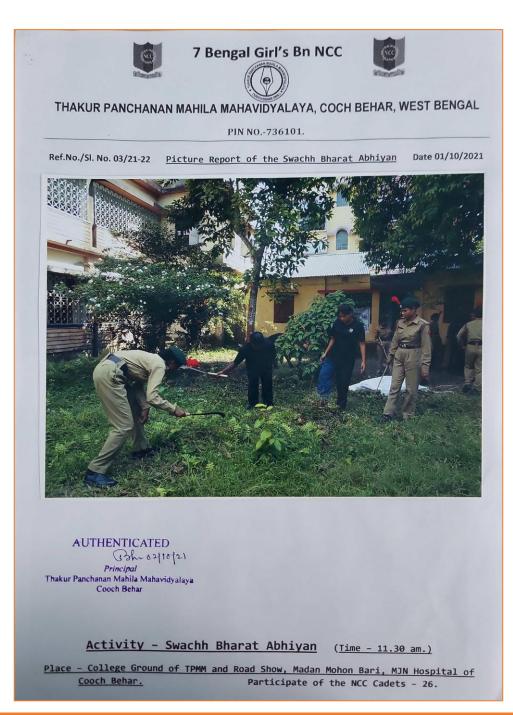

### SWACHH BHARAT ABHIYAN

Date: 01/10/2018

**Number of Students Participated: 25** 

Collaborating Agency: Organised by NCC Unit, Thakur Panchanan Mahila Mahavidyalaya.

Report of the Programme

**COOCH BEHAR** 

#### COOCH BEHAR (WB) INDIA

PIN : 736101

Phone No. & Fax No.: 03582-222695 E-Mail : tpmm\_cob@rediffmail.com Mobile : 6295861623 (Principal)

**Photos of the Programme** 

**COOCH BEHAR** 