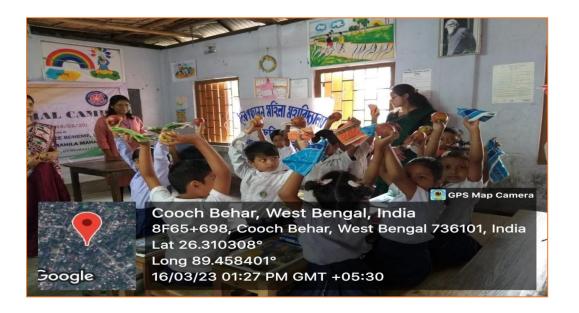

### Swachchta Awareness Programme

Name: Swachhta Awareness Programme

Date: 28/03/2019 and 29/03/2019

**Number of Students Participated: 28** 

Collaborating Agency: NSS Unit, Thakur Panchanan Mahila Mahavidyalaya with Kishan Prathamik Vidyalaya, Bin Patti,

Khagrabari, Cooch Behar

**Report:** The NSS Unit of Thakur Panchana Mahila Mahavidyalaya organised the programme to make the students aware of the Swachhta. And cleanliness as they were convinced of the message— "Cleanliness is Godliness". The Volunteers presented the colourful charts to quicken the pace of understanding of the young students. The programme was applauded by the learners as they understood the basic motto of the cleanliness in their personal life as well for the greater perspective of societal environment.

NSS Volunteers Are Presenting with Banner the Value of Swachhta on 29/03/19