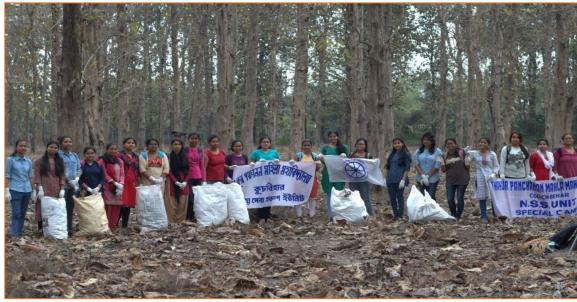

### **Cleanliness Drive at Salbagan**

Name: Cleanliness Drive at Salbagan

Date: 26/03/2019 and 27/03/2019

**Number of Students Participated: 24** 

Collaborating Agency: NSS Unit, Thakur Panchanan Mahila Mahavidyalaya in Collaboration with Divisional Forest Office,

Cooch Behar.

Report: The NSS Unit of Thakur Panchanan Mahila Mahavidyalaya organised the cleanliness drive at Salbagan. Salbagan is a forest nearby the Cooch Behar City. It can be termed as the lungs of the city. But there are lot of litters specially plastics of different kinds polluted the beauty and environment of the place. So, the NSS unit after due formality and collaboration with Divisional Forest Office, Cooch Behar initiated and performed the task of cleaning Salbagan. Twenty-four NSS volunteers spontaneously participated in the Cleanliness drive Programme. The collected and accumulated waste-materials were handed over to the Cooch Behar Municipal Corporation. The aim of the programme was to make the people aware of the necessity of cleanliness and their respective duties.

#### COOCH BEHAR (WB) INDIA

PIN : 736101

Phone No. & Fax No.: 03582-222695 E-Mail : tpmm\_cob@rediffmail.com Mobile : 6295861623 (Principal)

NSS Volunteers were Standing for Group Photo after Cleaning Salbagan on 26/03/19