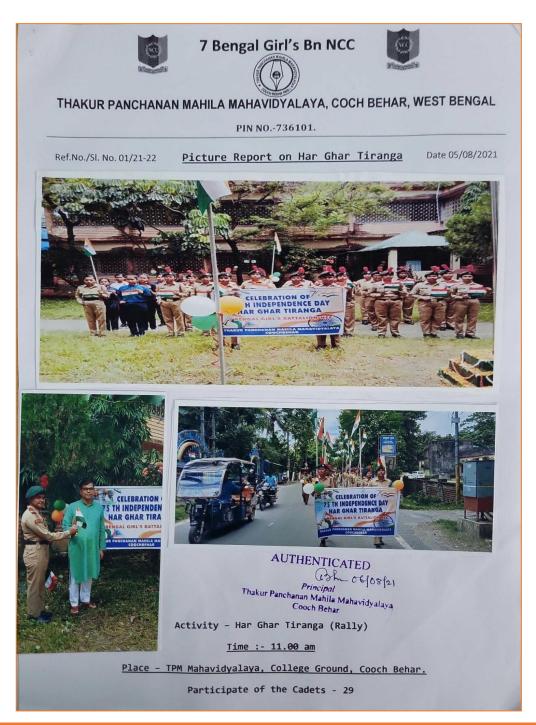

### SWACHH BHARAT ABHIYAN

Date: 01/10/2018

**Number of Students Participated: 25** 

Collaborating Agency: Organised by NCC Unit, Thakur Panchanan Mahila Mahavidyalaya.

Report of the Programme

**COOCH BEHAR** 

#### COOCH BEHAR (WB) INDIA

PIN : 736101

Phone No. & Fax No.: 03582-222695 E-Mail : tpmm\_cob@rediffmail.com Mobile : 6295861623 (Principal)

**Photos of the Programme** 

**COOCH BEHAR** 