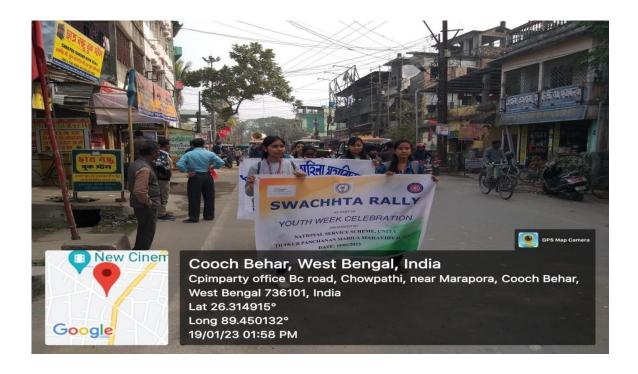

### Swachchta Awareness Programme

Name: Swachhta Awareness Programme

Date: 28/03/2019 and 29/03/2019

**Number of Students Participated: 28** 

Collaborating Agency: NSS Unit, Thakur Panchanan Mahila Mahavidyalaya with Kishan Prathamik Vidyalaya, Bin Patti,

Khagrabari, Cooch Behar

**Report:** The NSS Unit of Thakur Panchana Mahila Mahavidyalaya organised the programme to make the students aware of the Swachhta. And cleanliness as they were convinced of the message— "Cleanliness is Godliness". The Volunteers presented the colourful charts to quicken the pace of understanding of the young students. The programme was applauded by the learners as they understood the basic motto of the cleanliness in their personal life as well for the greater perspective of societal environment.