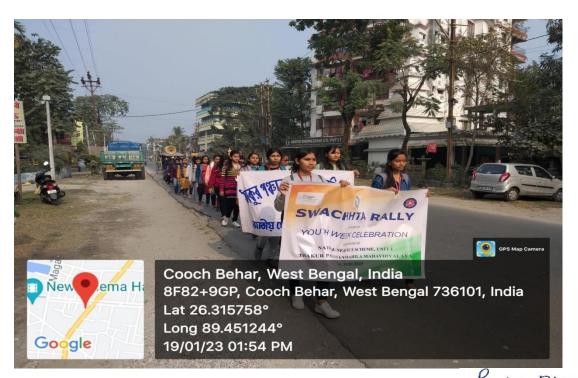

### Swachchta Awareness Programme

Name: Swachhta Awareness Programme

Date: 28/03/2019 and 29/03/2019

**Number of Students Participated: 28** 

Collaborating Agency: NSS Unit, Thakur Panchanan Mahila Mahavidyalaya with Kishan Prathamik Vidyalaya, Bin Patti,

Khagrabari, Cooch Behar

**Report:** The NSS Unit of Thakur Panchana Mahila Mahavidyalaya organised the programme to make the students aware of the Swachhta. And cleanliness as they were convinced of the message— "Cleanliness is Godliness". The Volunteers presented the colourful charts to quicken the pace of understanding of the young students. The programme was applauded by the learners as they understood the basic motto of the cleanliness in their personal life as well for the greater perspective of societal environment.

NSS Volunteers Are Presenting with Banner the Value of Swachhta on 29/03/19