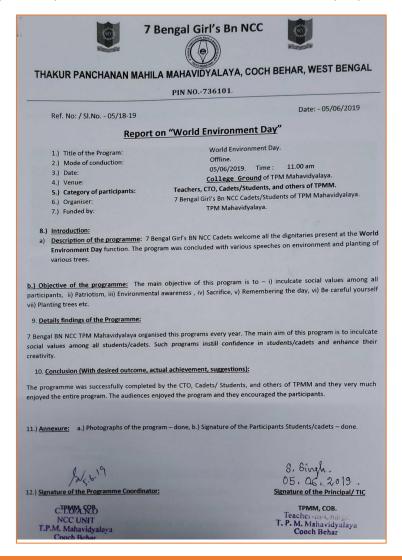

cco Day (Rally) (Date - 31/05/2019)

S. C.Wayn .

31.05. 2019

Teacher-in-Charge

T.P. M. Mahavidyalaya Participate of the Cadets - 30 T.P.M. Mahavidyalaya Cooch Behar Cooch Behar Place - TPM Mahavidyalaya and Road Show of Cooch Behar.

**Attendance Sheet of the Participants** 

**COOCH BEHAR** 

#### OFFICE OF THE PRINCIPAL

[A Govt. Aided Degree College permanently affiliated to the Cooch Behar Panchanan Barma University and enlisted under Sec. 2(F) and 12(B) of the UGC Actl



#### COOCH BEHAR (WB) INDIA

: 736101 PIN

Phone No. & Fax No.: 03582-222695 E-Mail : tpmm\_cob@rediffmail.com Mobile : 6295861623 (Principal)

## WORLD ENVIRONMENT DAY

Date: 05/06/2019

**Number of Students Participated: 25** 

Collaborating Agency: Organised by NCC Unit, Thakur Panchanan Mahila Mahavidyalaya.



**Report of the Programme** 

#### OFFICE OF THE PRINCIPAL

A Govt. Aided Degree College permanently affiliated to the Cooch Behar Panchanan Barma University and enlisted under Sec. 2(F) and 12(B) of the UGC Act



#### COOCH BEHAR (WB) INDIA

PIN : 736101

Phone No. & Fax No.: 03582-222695 E-Mail : tpmm\_cob@rediffmail.com Mobile : 6295861623 (Principal)



**NCC Cadres are Planting Trees and Tending Them** 

#### OFFICE OF THE PRINCIPAL

[A Govt. Aided Degree College permanently affiliated to the Cooch Behar Panchanan Barma University and enlisted under Sec. 2(F) and 12(B) of the UGC Act]



#### COOCH BEHAR (WB) INDIA

: 736101 PIN

Phone No. & Fax No.: 03582-222695 E-Mail : tpmm\_cob@rediffmail.com Mobile : 6295861623 (Principal)



NCC Cadres along with the Teachers are Planting Tre