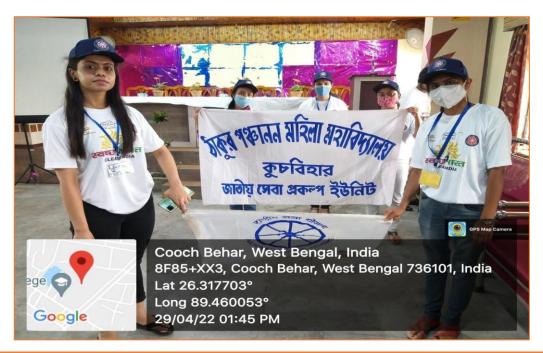

### **Cleanliness Drive at Salbagan**

Name: Cleanliness Drive at Salbagan

Date: 26/03/2019 and 27/03/2019

**Number of Students Participated: 24** 

Collaborating Agency: NSS Unit, Thakur Panchanan Mahila Mahavidyalaya in Collaboration with Divisional Forest Office,

Cooch Behar.

Report: The NSS Unit of Thakur Panchanan Mahila Mahavidyalaya organised the cleanliness drive at Salbagan. Salbagan is a forest nearby the Cooch Behar City. It can be termed as the lungs of the city. But there are lot of litters specially plastics of different kinds polluted the beauty and environment of the place. So, the NSS unit after due formality and collaboration with Divisional Forest Office, Cooch Behar initiated and performed the task of cleaning Salbagan. Twenty-four NSS volunteers spontaneously participated in the Cleanliness drive Programme. The collected and accumulated waste-materials were handed over to the Cooch Behar Municipal Corporation. The aim of the programme was to make the people aware of the necessity of cleanliness and their respective duties.