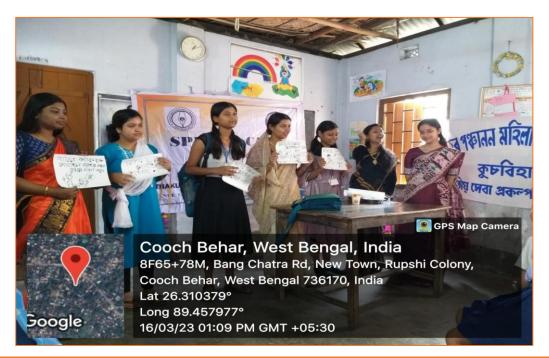

### Road Safety and Child Safety Awareness Programme

Name: Road Safety and Child Safety Awareness Programme

Date: 30/03/2019

**Number of Students Participated: 25** 

Collaborating Agency: NSS Unit, Thakur Panchanan Mahila Mahavidyalaya with Kishan Prathamik Vidyalaya, Bin Patti,

Khagrabari, Cooch Behar

**Report:** As Part of the NSS Special Camp, the NSS volunteers of Thakur Panchana Mahila Mahavidyalaya organised the programme to make the students aware of the road safety and the related rules and regulations. They explained all the details to the students in a very lucid terms to make them aware of their safety while walking on the road. They presented the colourful charts to quicken the pace of understanding of the young students. The programme was applauded by the learners as they understood the basic motto of the road safety and child safety.

The NSS Volunteers are Presenting Banner in Front of the Learners on 30/03/19