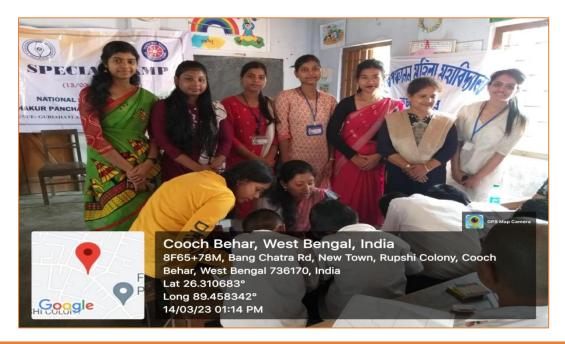

patory Drawing Competition and Sapling Plantation was organised. Dr. Amal Kr. Harh, NSS Coordinator, CBPBU visited the camp. Colour sand paper were provided. Invited speaker for this day was Dr. Sati Singh, Associate Professor, Department of Philosophy, TPMM. The programme ended with sapling plantation.



The NSS Volunteers are Showing Posters on the Value of Planting Trees

COOCH BEHAR

#### OFFICE OF THE PRINCIPAL

[A Govt. Aided Degree College permanently affiliated to the Cooch Behar Panchanan Barma University and enlisted under Sec. 2(F) and 12(B) of the UGC Act]



#### COOCH BEHAR (WB) INDIA

: 736101 PIN

Phone No. & Fax No.: 03582-222695 E-Mail : tpmm\_cob@rediffmail.com Mobile : 6295861623 (Principal)



### The NSS Volunteers are Showing Posters on the Value of Planting Trees



The NSS Volunteers are Showing Posters on the Value of Planting Trees

#### OFFICE OF THE PRINCIPAL

[A Govt. Aided Degree College permanently affiliated to the Cooch Behar Panchanan Barma University and enlisted under Sec. 2(F) and 12(B) of the UGC Act]



#### COOCH BEHAR (WB) INDIA

PIN : 736101

Phone No. & Fax No.: 03582-222695 E-Mail : tpmm\_cob@rediffmail.com Mobile : 6295861623 (Principal)



#### The Young Learners with Posters in their Hands



NSS Volunteer Payel Ghosh is Planting a Tree in Front of the Young Learners

**COOCH BEHAR** 

#### OFFICE OF THE PRINCIPAL

A Govt. Aided Degree College permanently affiliated to the Cooch Behar Panchanan Barma University and enlisted under Sec. 2(F) and 12(B) of the UGC Act]



#### COOCH BEHAR (WB) INDIA

PIN : 736101

Phone No. & Fax