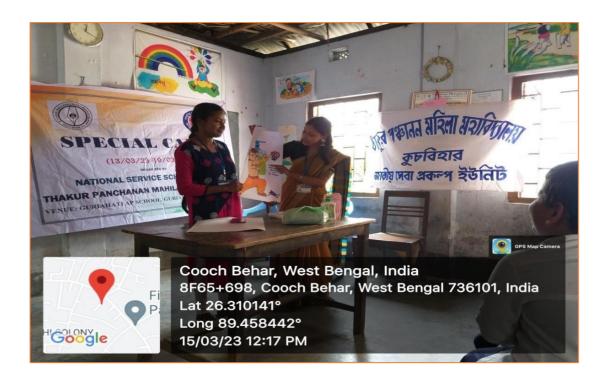

.: 03582-222695 E-Mail : tpmm\_cob@rediffmail.com Mobile : 6295861623 (Principal)

# Awareness Campaign of Personal Hygiene, Prevention of Mosquito-borne Diseases and Healthy Food

**Date:** 15/03/2023

**Number of Students Participated: 20** 

**Collaborating Agency:** NSS Unit, Thakur Panchanan mahila Mahavidyalaya in Collaboration with Guriahati AP School, Guriahati CT, Cooch Behar.

**Report:** An Awareness Campaign of Personal Hygiene, Prevention of Mosquito-borne Diseases and Healthy Food was organised through posters and drama. Dipak Barman, Assistant Professor, Department of English, TPMM was the invited speaker today. The day ended with yoga session and cultural function. Drawing books were distributed among students. Hand- wash and dustbins were provided to Guriahati AP School.



**NSS Volunteers are Showing Posters on Personal Hygiene** 

[A Govt. Aided Degree College permanently affiliated to the Cooch Behar Panchanan Barma University and enlisted under Sec. 2(F) and 12(B) of the UGC Act]

OFFICE OF THE PRINCIPAL



COOCH BEHAR (WB) INDIA

PIN : 736101

Phone No. & Fax No.: 03582-222695 E-Mail : tpmm\_cob@rediffmail.com Mobile : 6295861623 (Principal)



### Dipak Barman is Giving His Valuable Lecture on Personal Hygiene



**NSS Volunteers are Showing Posters on Personal Hygiene** 

#### OFFICE OF THE PRINCIPAL

[A Govt. Aided Degree College permanently affiliated to the Cooch Behar Panchanan Barma University and enlisted under Sec. 2(F) and 12(B) of the UGC Act]



#### COOCH BEHAR (WB) INDIA

PIN : 736101

Phone No. & Fax No.: 03582-222695
E-Mail : tpmm\_cob