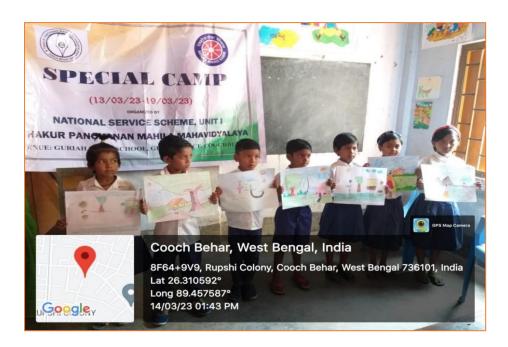

OF THE PRINCIPAL

[A Govt. Aided Degree College permanently affiliated to the Cooch Behar Panchanan Barma University and enlisted under Sec. 2(F) and 12(B) of the UGC Act]



#### COOCH BEHAR (WB) INDIA

: 736101 PIN

Phone No. & Fax No.: 03582-222695 E-Mail : tpmm\_cob@rediffmail.com Mobile : 6295861623 (Principal)



### The NSS Volunteers are Showing Posters on the Value of Planting Trees



The NSS Volunteers are Showing Posters on the Value of Planting Trees

#### OFFICE OF THE PRINCIPAL

[A Govt. Aided Degree College permanently affiliated to the Cooch Behar Panchanan Barma University and enlisted under Sec. 2(F) and 12(B) of the UGC Act]



#### COOCH BEHAR (WB) INDIA

PIN : 736101

Phone No. & Fax No.: 03582-222695 E-Mail : tpmm\_cob@rediffmail.com Mobile : 6295861623 (Principal)



#### The Young Learners with Posters in their Hands



NSS Volunteer Payel Ghosh is Planting a Tree in Front of the Young Learners

**COOCH BEHAR** 

#### OFFICE OF THE PRINCIPAL

A Govt. Aided Degree College permanently affiliated to the Cooch Behar Panchanan Barma University and enlisted under Sec. 2(F) and 12(B) of the UGC Act]



#### COOCH BEHAR (WB) INDIA

PIN : 736101

Phone No. & Fax No.: 03582-222695 E-Mail : tpmm\_cob@rediffmail.com Mobile : 6295861623 (Principal)

#### Thakur Panchanan Mahila Mahavidyalaya

#### Attendance Sheet

Programme: Special Camp (Day-2)

Organised by: NSS\_TPMM

Date: 14/03/23

Venue: Gurialati AP School

| Sl      | Signature                   | Sl  | Signature |
|---------|-----------------------------|-----|-----------|
| no<br>1 | The Land Control