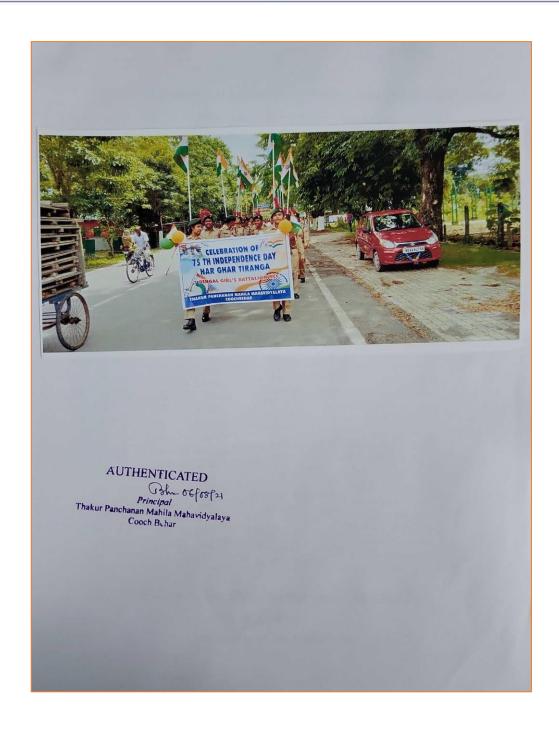

### SWACHH BHARAT ABHIYAN

Date: 01/10/2018

**Number of Students Participated: 25** 

Collaborating Agency: Organised by NCC Unit, Thakur Panchanan Mahila Mahavidyalaya.

Report of the Programme

**COOCH BEHAR** 

#### COOCH BEHAR (WB) INDIA

PIN : 736101

Phone No. & Fax No.: 03582-222695 E-Mail : tpmm\_cob@rediffmail.com Mobile : 6295861623 (Principal)

**Photos of the Programme** 

**COOCH BEHAR** 