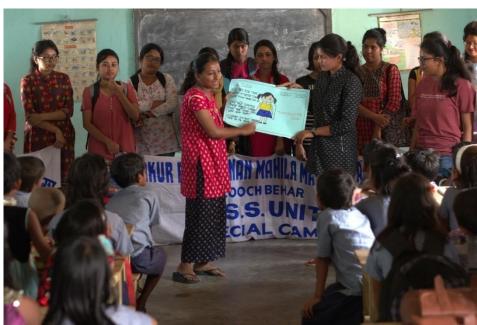

### Swachchta Awareness Programme

Name: Swachhta Awareness Programme

Date: 28/03/2019 and 29/03/2019

**Number of Students Participated: 28** 

Collaborating Agency: NSS Unit, Thakur Panchanan Mahila Mahavidyalaya with Kishan Prathamik Vidyalaya, Bin Patti,

Khagrabari, Cooch Behar

**Report:** The NSS Unit of Thakur Panchana Mahila Mahavidyalaya organised the programme to make the students aware of the Swachhta. And cleanliness as they were convinced of the message— "Cleanliness is Godliness". The Volunteers presented the colourful charts to quicken the pace of understanding of the young students. The programme was applauded by the learners as they understood the basic motto of the cleanliness in their personal life as well for the greater perspective of societal environment.

NSS Volunteers Are Presenting with Banner the Value of Swachhta on 29/03/19