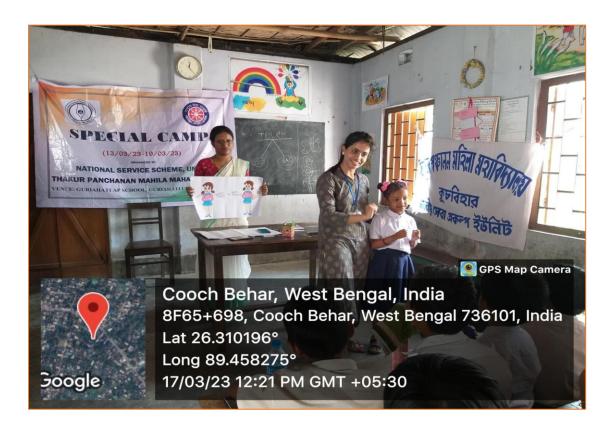

### Road Safety and Child Safety Awareness Programme

Name: Road Safety and Child Safety Awareness Programme

Date: 30/03/2019

**Number of Students Participated: 25** 

Collaborating Agency: NSS Unit, Thakur Panchanan Mahila Mahavidyalaya with Kishan Prathamik Vidyalaya, Bin Patti,

Khagrabari, Cooch Behar

**Report:** As Part of the NSS Special Camp, the NSS volunteers of Thakur Panchana Mahila Mahavidyalaya organised the programme to make the students aware of the road safety and the related rules and regulations. They explained all the details to the students in a very lucid terms to make them aware of their safety while walking on the road. They presented the colourful charts to quicken the pace of understanding of the young students. The programme was applauded by the learners as they understood the basic motto of the road safety and child safety.