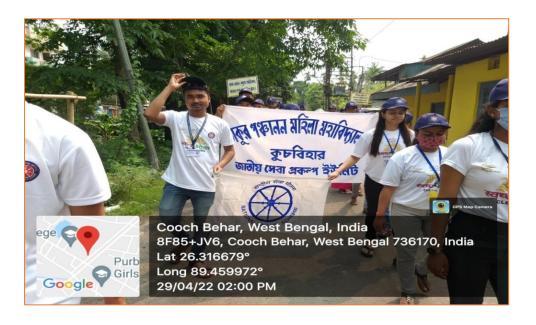

### **Cleanliness Drive at Salbagan**

Name: Cleanliness Drive at Salbagan

Date: 26/03/2019 and 27/03/2019

**Number of Students Participated: 24** 

Collaborating Agency: NSS Unit, Thakur Panchanan Mahila Mahavidyalaya in Collaboration with Divisional Forest Office,

Cooch Behar.

Report: The NSS Unit of Thakur Panchanan Mahila Mahavidyalaya organised the cleanliness drive at Salbagan. Salbagan is a forest nearby the Cooch Behar City. It can be termed as the lungs of the city. But there are lot of litters specially plastics of different kinds polluted the beauty and environment of the place. So, the NSS unit after due formality and collaboration with Divisional Forest Office, Cooch Behar initiated and performed the task of cleaning Salbagan. Twenty-four NSS volunteers spontaneously participated in the Cleanliness drive Programme. The collected and accumulated waste-materials were handed over to the Cooch Behar Municipal Corporation. The aim of the programme was to make the people aware of the necessity of cleanliness and their respective duties.