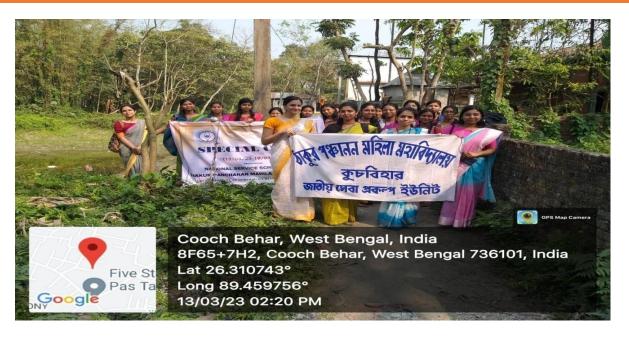

### **Cleanliness Drive at Salbagan**

Name: Cleanliness Drive at Salbagan

Date: 26/03/2019 and 27/03/2019

**Number of Students Participated: 24** 

Collaborating Agency: NSS Unit, Thakur Panchanan Mahila Mahavidyalaya in Collaboration with Divisional Forest Office,

Cooch Behar.

Report: The NSS Unit of Thakur Panchanan Mahila Mahavidyalaya organised the cleanliness drive at Salbagan. Salbagan is a forest nearby the Cooch Behar City. It can be termed as the lungs of the city. But there are lot of litters specially plastics of different kinds polluted the beauty and environment of the place. So, the NSS unit after due formality and collaboration with Divisional Forest Office, Cooch Behar initiated and performed the task of cleaning Salbagan. Twenty-four NSS volunteers spontaneously participated in the Cleanliness drive Programme. The collected and accumulated waste-materials were handed over to the Cooch Behar Municipal Corporation. The aim of the programme was to make the people aware of the necessity of cleanliness and their respective duties.