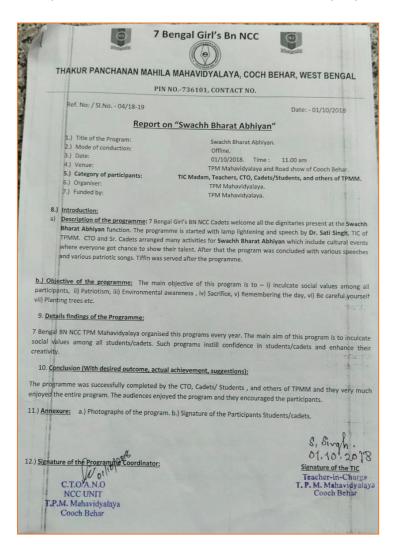

### SWACHH BHARAT ABHIYAN

Date: 01/10/2018

**Number of Students Participated: 25** 

Collaborating Agency: Organised by NCC Unit, Thakur Panchanan Mahila Mahavidyalaya.

Report of the Programme

**COOCH BEHAR** 