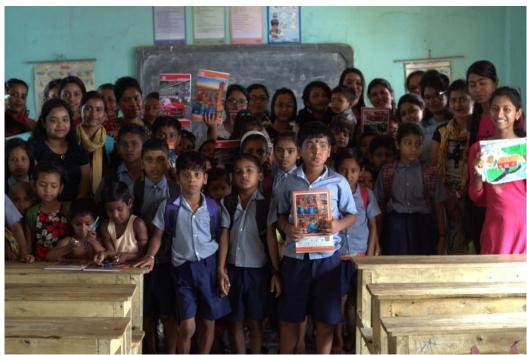

### Swachchta Awareness Programme

Name: Swachhta Awareness Programme

Date: 28/03/2019 and 29/03/2019

**Number of Students Participated: 28** 

Collaborating Agency: NSS Unit, Thakur Panchanan Mahila Mahavidyalaya with Kishan Prathamik Vidyalaya, Bin Patti,

Khagrabari, Cooch Behar

**Report:** The NSS Unit of Thakur Panchana Mahila Mahavidyalaya organised the programme to make the students aware of the Swachhta. And cleanliness as they were convinced of the message— "Cleanliness is Godliness". The Volunteers presented the colourful charts to quicken the pace of understanding of the young students. The programme was applauded by the learners as they understood the basic motto of the cleanliness in their personal life as well for the greater perspective of societal environment.

NSS Volunteers Are Presenting with Banner the Value of Swachhta on 29/03/19