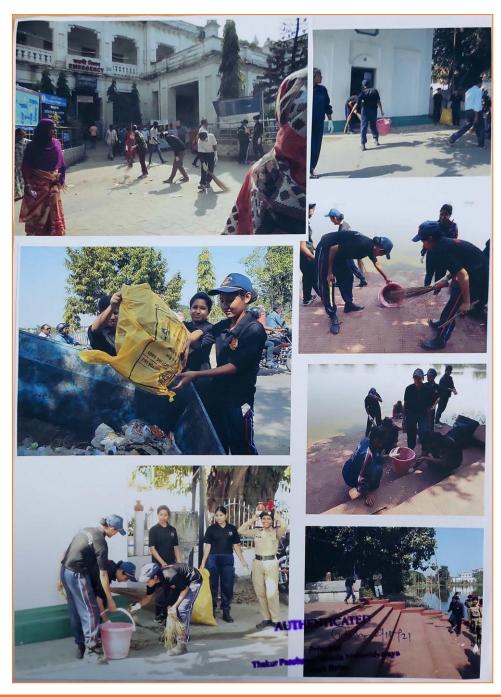

### SWACHH BHARAT ABHIYAN

Date: 01/10/2018

**Number of Students Participated: 25** 

Collaborating Agency: Organised by NCC Unit, Thakur Panchanan Mahila Mahavidyalaya.

Report of the Programme

**COOCH BEHAR** 

#### COOCH BEHAR (WB) INDIA

PIN : 736101

Phone No. & Fax No.: 03582-222695 E-Mail : tpmm\_cob@rediffmail.com Mobile : 6295861623 (Principal)

**Photos of the Programme** 

**COOCH BEHAR** 