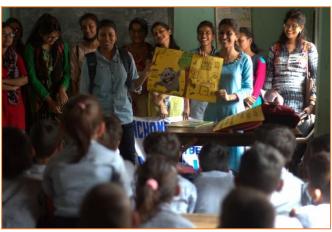

### Road Safety and Child Safety Awareness Programme

Name: Road Safety and Child Safety Awareness Programme

Date: 30/03/2019

**Number of Students Participated: 25** 

Collaborating Agency: NSS Unit, Thakur Panchanan Mahila Mahavidyalaya with Kishan Prathamik Vidyalaya, Bin Patti,

Khagrabari, Cooch Behar

**Report:** As Part of the NSS Special Camp, the NSS volunteers of Thakur Panchana Mahila Mahavidyalaya organised the programme to make the students aware of the road safety and the related rules and regulations. They explained all the details to the students in a very lucid terms to make them aware of their safety while walking on the road. They presented the colourful charts to quicken the pace of understanding of the young students. The programme was applauded by the learners as they understood the basic motto of the road safety and child safety.

#### COOCH BEHAR (WB) INDIA

PIN : 736101

Phone No. & Fax No.: 03582-222695 E-Mail : tpmm\_cob@rediffmail.com Mobile : 6295861623 (Principal)

The NSS Volunteers are Presenting Illustrated Banner in Front of the Learners on 30/03/19