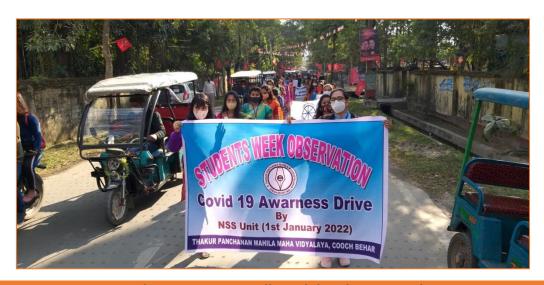

oad, Cooch Behar through rally, mask distribution and poster making as part of Students Week Celebration. The programme began in the college auditorium with sensitizing the volunteers about Covid-19.



Ipsita Nandi delivering a lecture with Principal madam, NSS Programme Officer on stage

**Programme: Covid-19 Awareness Drive** Date: 01/01/2022

Place: Seminar Hall **Organised by: NSS Unit** 

> Rupa Bhawmick Principal T.P.M. Mahavidyalaya Cooch Behar

**COOCH BEHAR** 

# OFFICE OF THE PRINCIPAL

A Govt. Aided Degree College permanently affiliated to the Cooch Behar Panchanan Barma University and enlisted under Sec. 2(F) and 12(B) of the UGC Act]



# COOCH BEHAR (WB) INDIA

PIN : 736101

Phone No. & Fax No.: 03582-222695 E-Mail : tpmm\_cob@rediffmail.com Mobile : 6295861623 (Principal)



# Students organising rally and distributing mask

**Programme: Covid-19 Awareness Drive** Date: 01/01/2022

**Place: Seminar Hall** Organised by: NSS Unit



# Participants with banner and posters before rally

Date: 01/01/2022 **Programme: Covid-19 Awareness Drive** 

**Place: Seminar Hall** Organised by: NSS Unit

> Rupa Bhawmick Principal T.P.M. Mahavidyalaya Cooch Behar

OFFICE OF THE PRINCIPAL

[A Govt. Aided Degree College permanently affiliated to the Cooch Behar Panchanan Barma University and enlisted under Sec. 2(F) and 12(B) of the UGC Act]



COOCH BEHAR (WB) INDIA

PIN : 736101

Phone No. & Fax No.: 03582-222695 E-Mail : tpmm\_cob@rediffmail.com Mobile : 6295861623 (Principal)



NSS volunteers made and spread posters on Covid-19 awareness

Programme: Covid-19 Awareness Driv