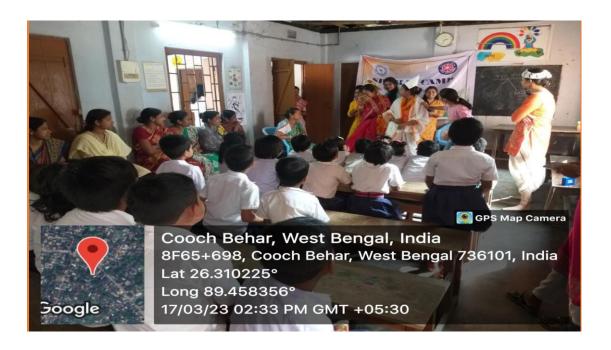

### Road Safety and Child Safety Awareness Programme

Name: Road Safety and Child Safety Awareness Programme

Date: 30/03/2019

**Number of Students Participated: 25** 

Collaborating Agency: NSS Unit, Thakur Panchanan Mahila Mahavidyalaya with Kishan Prathamik Vidyalaya, Bin Patti,

Khagrabari, Cooch Behar

**Report:** As Part of the NSS Special Camp, the NSS volunteers of Thakur Panchana Mahila Mahavidyalaya organised the programme to make the students aware of the road safety and the related rules and regulations. They explained all the details to the students in a very lucid terms to make them aware of their safety while walking on the road. They presented the colourful charts to quicken the pace of understanding of the young students. The programme was applauded by the learners as they understood the basic motto of the road safety and child safety.