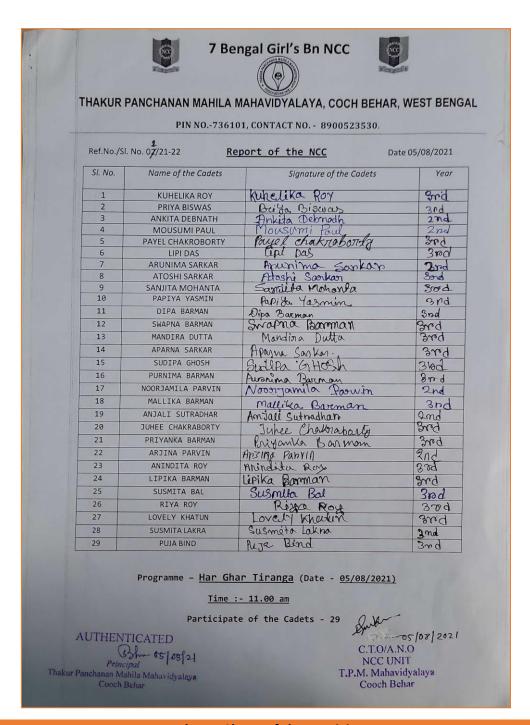

### SWACHH BHARAT ABHIYAN

Date: 01/10/2018

**Number of Students Participated: 25** 

Collaborating Agency: Organised by NCC Unit, Thakur Panchanan Mahila Mahavidyalaya.

Report of the Programme

**COOCH BEHAR** 

**Attendance Sheet of the Participants** 

**COOCH BEHAR** 