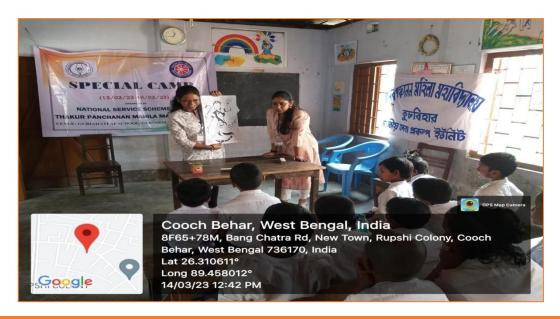

### Road Safety and Child Safety Awareness Programme

Name: Road Safety and Child Safety Awareness Programme

Date: 30/03/2019

**Number of Students Participated: 25** 

Collaborating Agency: NSS Unit, Thakur Panchanan Mahila Mahavidyalaya with Kishan Prathamik Vidyalaya, Bin Patti,

Khagrabari, Cooch Behar

**Report:** As Part of the NSS Special Camp, the NSS volunteers of Thakur Panchana Mahila Mahavidyalaya organised the programme to make the students aware of the road safety and the related rules and regulations. They explained all the details to the students in a very lucid terms to make them aware of their safety while walking on the road. They presented the colourful charts to quicken the pace of understanding of the young students. The programme was applauded by the learners as they understood the basic motto of the road safety and child safety.