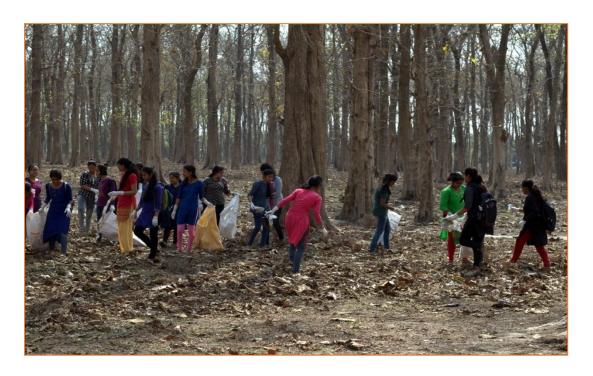

### **Cleanliness Drive at Salbagan**

Name: Cleanliness Drive at Salbagan

Date: 26/03/2019 and 27/03/2019

**Number of Students Participated: 24** 

Collaborating Agency: NSS Unit, Thakur Panchanan Mahila Mahavidyalaya in Collaboration with Divisional Forest Office,

Cooch Behar.

Report: The NSS Unit of Thakur Panchanan Mahila Mahavidyalaya organised the cleanliness drive at Salbagan. Salbagan is a forest nearby the Cooch Behar City. It can be termed as the lungs of the city. But there are lot of litters specially plastics of different kinds polluted the beauty and environment of the place. So, the NSS unit after due formality and collaboration with Divisional Forest Office, Cooch Behar initiated and performed the task of cleaning Salbagan. Twenty-four NSS volunteers spontaneously participated in the Cleanliness drive Programme. The collected and accumulated waste-materials were handed over to the Cooch Behar Municipal Corporation. The aim of the programme was to make the people aware of the necessity of cleanliness and their respective duties.

NSS Volunteers were Cleaning Salbagan on 26/03/19

**COOCH BEHAR** 