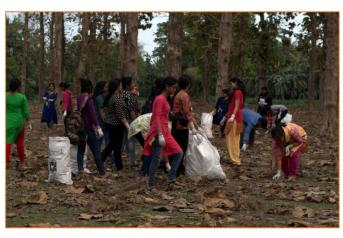

### **Cleanliness Drive at Salbagan**

Name: Cleanliness Drive at Salbagan

Date: 26/03/2019 and 27/03/2019

**Number of Students Participated: 24** 

Collaborating Agency: NSS Unit, Thakur Panchanan Mahila Mahavidyalaya in Collaboration with Divisional Forest Office,

Cooch Behar.

Report: The NSS Unit of Thakur Panchanan Mahila Mahavidyalaya organised the cleanliness drive at Salbagan. Salbagan is a forest nearby the Cooch Behar City. It can be termed as the lungs of the city. But there are lot of litters specially plastics of different kinds polluted the beauty and environment of the place. So, the NSS unit after due formality and collaboration with Divisional Forest Office, Cooch Behar initiated and performed the task of cleaning Salbagan. Twenty-four NSS volunteers spontaneously participated in the Cleanliness drive Programme. The collected and accumulated waste-materials were handed over to the Cooch Behar Municipal Corporation. The aim of the programme was to make the people aware of the necessity of cleanliness and their respective duties.

NSS Volunteers were Cleaning Salbagan on 26/03/19

**COOCH BEHAR** 