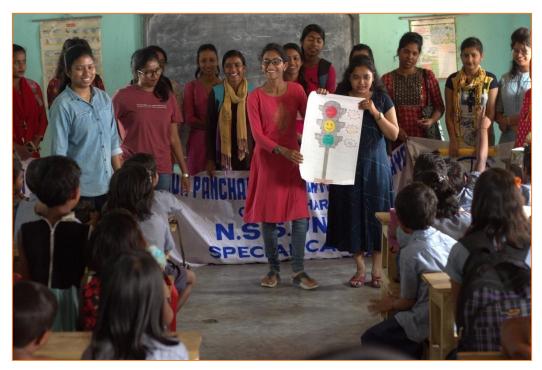

### Road Safety and Child Safety Awareness Programme

Name: Road Safety and Child Safety Awareness Programme

Date: 30/03/2019

**Number of Students Participated: 25** 

Collaborating Agency: NSS Unit, Thakur Panchanan Mahila Mahavidyalaya with Kishan Prathamik Vidyalaya, Bin Patti,

Khagrabari, Cooch Behar

**Report:** As Part of the NSS Special Camp, the NSS volunteers of Thakur Panchana Mahila Mahavidyalaya organised the programme to make the students aware of the road safety and the related rules and regulations. They explained all the details to the students in a very lucid terms to make them aware of their safety while walking on the road. They presented the colourful charts to quicken the pace of understanding of the young students. The programme was applauded by the learners as they understood the basic motto of the road safety and child safety.