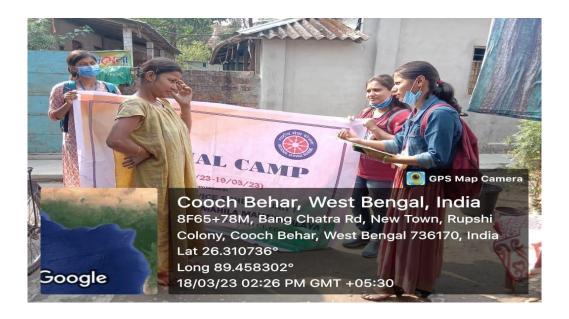

### **Fund Raising for Kerala Flood Victims**

Date: 30/08/2028

**Number of Students Participated: 08** 

Collaborating Agency: NSS Unit, Thakur Panchanan Mahila Mahavidyalaya with Cooch Behar Panchanan Barma University, Cooch Behar

> N.S.S. camp fund-raising for Kerala flood victims. The N.S. S. volunteers of Trexur Panctinan Melita Mularidy logic raised funds for the Karale flood withins in cool Belis on 30/08/2018. The total amount raised is \_ 2532/ and the same amount will be given to the Finerel department of cool Belis Pancheren Rusma university. volunteers has participated in the programme: 1) Puja Singha Roy 2) Somashore Roy. Manomita Barman. Whool Wodak Solini Nand: Soma Das
> Darken
> Runki Parrin Programme Officer
> N. S. S. UNIT
> N. S. S. UNIT
> T.P.M. Mahavidyalaya
> Cooch Behar
> Cooch Behar