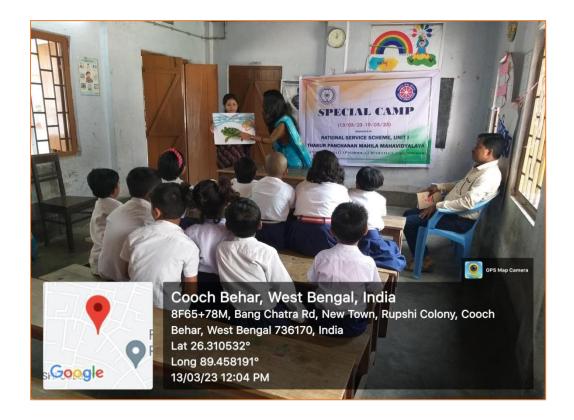

ration with Guriahati AP School, Guriahati CT, Cooch Behar.

**Report:** An awareness campaign on plastic pollution with posters made by the volunteers was organised. Supriya Debnath, Assistant Professor, Department of English, TPMM was the invited speaker. The programme ended with reconnaissance of the area to spot the polluted areas.



Supriya Debnath is Giving His Valuable Lecture on Plastic Pollution

### THAKUR PANCHANAN MAHILA MAHAVIDYALAYA **COOCH BEHAR**

#### OFFICE OF THE PRINCIPAL

[A Govt. Aided Degree College permanently affiliated to the Cooch Behar Panchanan Barma University and enlisted under Sec. 2(F) and 12(B) of the UGC Act]



#### COOCH BEHAR (WB) INDIA

PIN : 736101

Phone No. & Fax No.: 03582-222695 E-Mail : tpmm\_cob@rediffmail.com Mobile : 6295861623 (Principal)



NSS volunteers are Making the Young Learners Aware of the Plastic Pollution with Posters

#### OFFICE OF THE PRINCIPAL

[A Govt. Aided Degree College permanently affiliated to the Cooch Behar Panchanan Barma University and enlisted under Sec. 2(F) and 12(B) of the UGC Act]



#### COOCH BEHAR (WB) INDIA

PIN : 736101

Phone No. & Fax No.: 03582-222695 E-Mail : tpmm\_cob@rediffmail.com Mobile : 6295861623 (Principal)



NSS volunteers are Taking Pictures of the Plastic Polluted Areas and Making the People Aware of It



NSS volunteers Organised a Rally to Make the People Aware of Plastic Pollution

**COOCH BEHAR** 

#### OFFICE OF THE PRINCIPAL

[A Govt. Aided Degree College permanently affiliated to the Cooch Behar Panchanan Barma University and enlisted under Sec. 2(F) and 12(B) of the