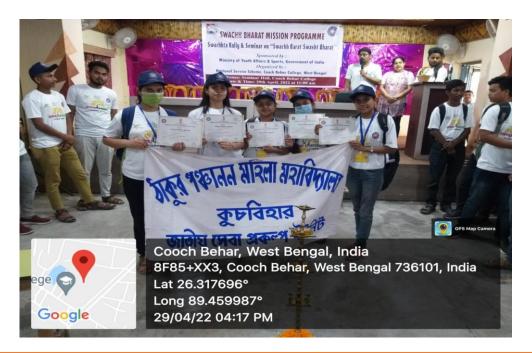

### Swachchta Awareness Programme

Name: Swachhta Awareness Programme

Date: 28/03/2019 and 29/03/2019

**Number of Students Participated: 28** 

Collaborating Agency: NSS Unit, Thakur Panchanan Mahila Mahavidyalaya with Kishan Prathamik Vidyalaya, Bin Patti,

Khagrabari, Cooch Behar

**Report:** The NSS Unit of Thakur Panchana Mahila Mahavidyalaya organised the programme to make the students aware of the Swachhta. And cleanliness as they were convinced of the message— "Cleanliness is Godliness". The Volunteers presented the colourful charts to quicken the pace of understanding of the young students. The programme was applauded by the learners as they understood the basic motto of the cleanliness in their personal life as well for the greater perspective of societal environment.